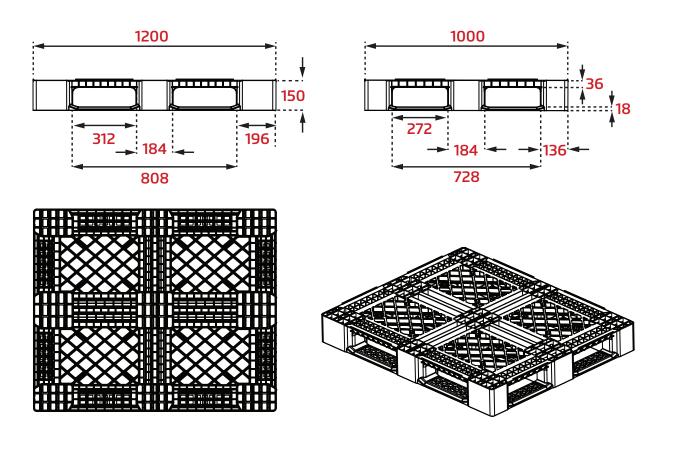

## Technical Drawing (mm)

## **Specifications**

| DIMENSIONS |                           |                            |                        |
|------------|---------------------------|----------------------------|------------------------|
|            | Dimensions (L / W / H)    | 1,200 / 1,000 / 150 mm     | 47.24 / 39.37 / 5.9 in |
| LOGISTICS  |                           |                            |                        |
|            | Weight                    | 10.7 кб                    | 23.58 LB               |
|            | Maximum load Dynamic      | 1,750 кб                   | 3,858 ів               |
|            | Maximum load Static       | <b>3,200</b> кб            | <b>7,055</b> LB        |
|            | Pallets per stack         | 15                         |                        |
|            | Units per 20 / 40 / 40 HC | 155 / 320 / 362            |                        |
| MATERIAL   |                           |                            |                        |
|            | Material                  | PP/HDPE recycled or virgin |                        |
|            | Color                     | Black (recycled)           |                        |
|            |                           |                            |                        |