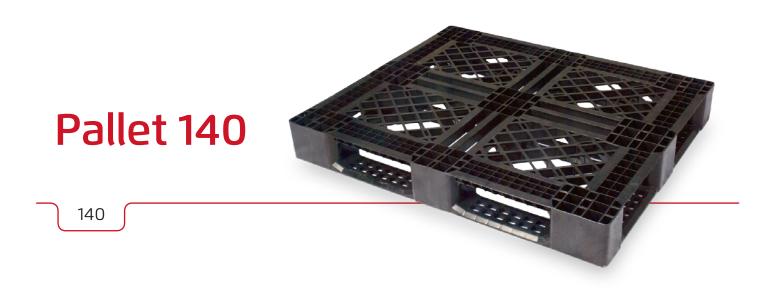

- Light weight full perimeter with 6 runners
- Suitable for automation
- For heavy loads
- Cost effective
- Easy and safe to handle
- Environment friendly 100% recyclable
- Maintenance free
- Hygienic and clean
- Safety rims (optional)

## **Specifications**

| DIMENSIONS |                           |                            |                        |
|------------|---------------------------|----------------------------|------------------------|
|            | Dimensions (L / W / H)    | 1,200 / 1,000 / 150 mm     | 47.24 / 39.37 / 5.9 in |
| LOGISTICS  |                           |                            |                        |
|            | Weight                    | 10.7 кб                    | 23.58 LB               |
|            | Maximum load Dynamic      | 1,750 кб                   | 3,858 ів               |
|            | Maximum load Static       | <b>3,200</b> кб            | <b>7,055</b> LB        |
|            | Pallets per stack         | 15                         |                        |
|            | Units per 20 / 40 / 40 HC | 155 / 320 / 362            |                        |
| MATERIAL   |                           |                            |                        |
|            | Material                  | PP/HDPE recycled or virgin |                        |
|            | Color                     | Black (recycled)           |                        |
|            |                           |                            |                        |